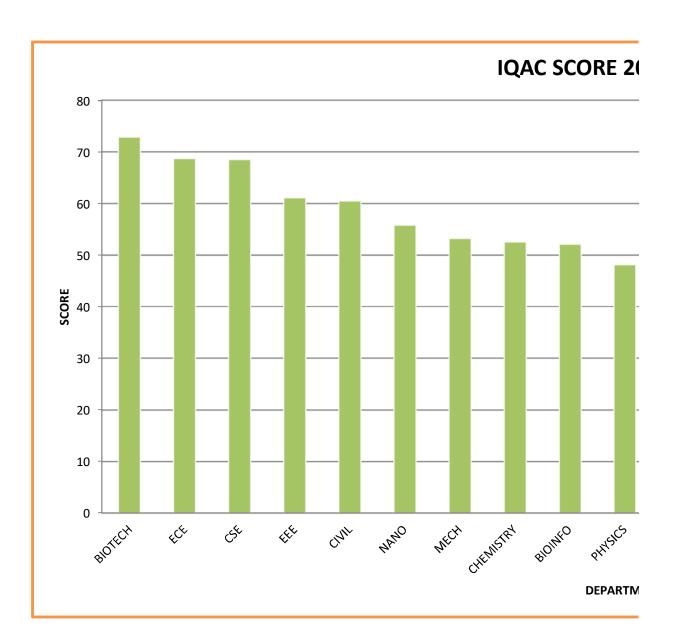

IQAC Multiplication factor is taken as 2 (for comparing with last year's score) Final Score = Percentage Score x IQAC Multiplication factor

Percentage Score 34.25 Final Score 68.51

Performance Analysis details of the Department of Information Technology