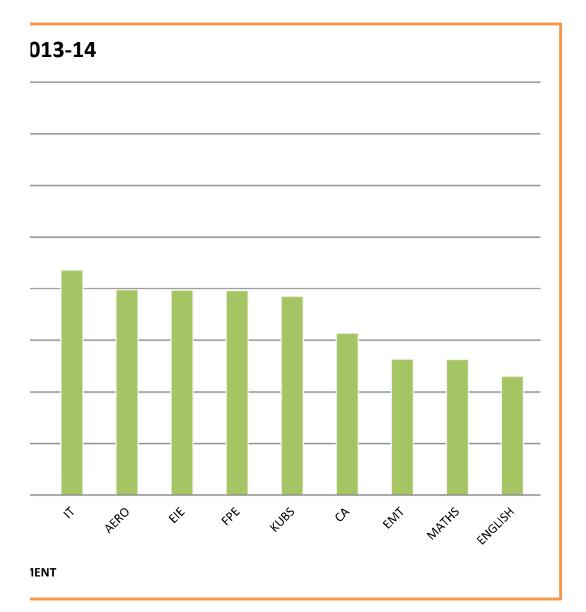

IQAC Multiplication factor is taken as 2 (for comparing with last year's score) Final Score = Percentage Score x IQAC Multiplication factor

Percentage Score 34.25 Final Score 68.51

Performance Analysis details of the Department of Information Technology